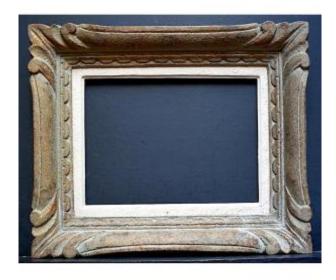

## Description

Pretty old Montparnasse photo frame, in carved wood, period around 1940 1950.

Colour: slightly bluish grey, golden brown.

Condition: Good general condition, normal wear,

halos on the back.

dimension of the frame: 35.5 x 29.5 cm.

Interior dimension with rebate: 24.2 x 18.2 cm.

(see arrowed photo)

Dimension of the view: 22.5 x 16.5 cm.

Wand width: 8 cm. Frame depth: 3.5 cm. Weight: 580 grams.