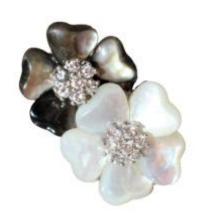

## Description

Ring in 750/1000e white gold, 18 k, adorned with two flowers, juxtaposed vertically, the heart is set with 7 brilliant-cut diamonds, the petals are in white and gray mother-of-pearl. Gross weight: 10 g Dimensions of the pattern: 2.8 cm / 1.7 cm Condition: good general condition, micro scratches in white gold Size: 65 Hallmarks: eagle's head on the outside of the ring and almost obliterated silversmith's ref.480 The 3-flower brooch: white mother-of-pearl and mauve jade which forms an adornment with the ring, is sold separately.