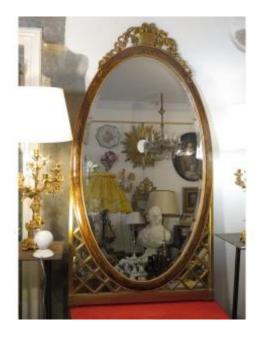

## Large Art Deco Period Mirror In Gilded Wood Worked In Braces And Trompe l'Oeil

950 EUR

Period : 20th century Condition : Parfait état

Width: 84 cm Height: 1,63 m

## Description

Large Art Deco period mirror (Height 1.26 m) in oval shape in gilded wood worked with a decoration of braces for the lower part and for the oval, worked in trompe l'oeil wood style and trompe l'oeil of marquetry nets. The pediment is a flowered basket The mercury glass is beveled This unusual and very decorative mirror is in perfect condition.