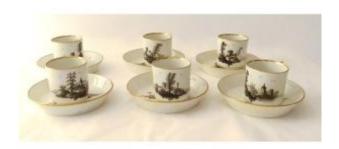

## 6 Vienna Grisaille Porcelain Cups Landscapes Castles Ponds Early XIXth

900 EUR

Period: 19th century Condition: Bon état Material: Porcelain

Diameter: tasse 6 cm / soucoupe 13,5 cm

Height: 6 cm

## Description

Series of 6 cups and their saucers in Viennese porcelain, decorated in grisaille with lake landscapes for the saucers, castles and characters for the cups, from the early 19th century. These mugs are in good condition. All the elements are signed (beehive brand), all the decorations are different. A note: tiny enamel defects, slight wear of time on the decorations, see photos.

Dimensions Diameter cup 6 cm / saucer 13.5 cm

Height 6 cm Reference: 500 755 All the photos

are on: www.antiques-delaval.com

Dealer