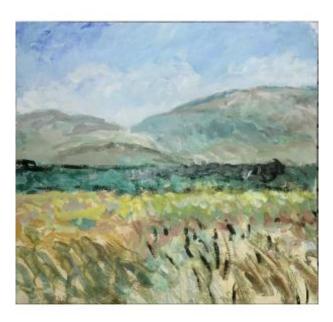

## Description

Blin (circa 1950): "Landscape", gouache on cardboard 45 X 48 cm. Unsigned, some scratches. When I acquired this charming landscape with a free and lively touch, it had attached to the back a sheet representing the portrait of a young girl. Two works for the price of one! I had them separated and now put them up for sale. See also the portrait sold separately. My seller had told me that the artist was from Tarbes. Do not hesitate to ask us for photos or additional information by email or telephone. Other photos and many other objects in our shops in Pau and Biarritz and on our website: galerielhoste.com.