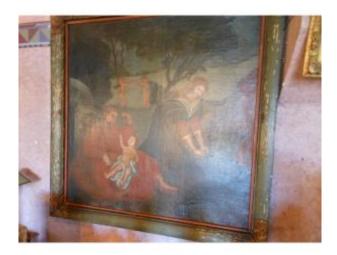

# Large Table Naif 17 Eme, Country Scene, Laundry At The Fountain

## Description

good very old picture animated by a family whose mother wearing the eye on the child is busy with the laundry in the fountain while two cherubs frolic in the nature inspired biblical scene? re-lined a very touching century ago 93 cmx 93 cm without frame 109 cm x109 cm in its own juice!!!