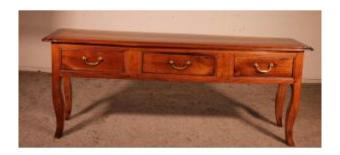

## Description

superb Louis XV console in cherrywood from the 19th century double-sided

Very beautiful rare double-sided console or sideboard with one side composed of three drawers and another side with 3 fake drawers

It is therefore possible to put it against a wall or in the middle of a room

Very beautiful table top in cherry wood with a superb patina and a beak of corbin.

curved Louis XV base
Superb patina and in perfect condition