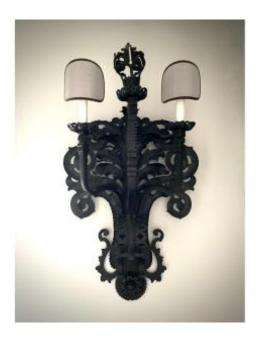

Large Sconce. Alessandro Mazzucotelli.

## Description

Large Wall Lamp Wrought iron around 1920 Alessandro Mazzucotelli (1865-1938), Ironworker Alessandro Mazzucotelli was the greatest Italian ironworker of his time. He took Italian craftsmanship from imitation of ancient styles to modernity. The virtuosity of Italian art ironwork finds with him a personal and original expression, even if the influences of Art Nouveau and the Secession on his work are evident.

## 2 500 EUR

Signature : Alessandro Mazzucotelli Period : 20th century Condition : Bon état Width : 63 cm. Height : 86 cm.