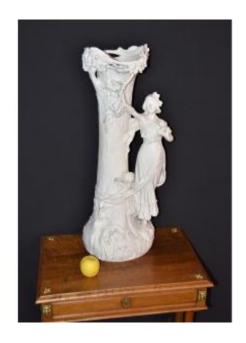

## Large Royal Dux Bohemia Art Nouveau Vase

### Description

Important Royal Dux biscuit vase from the 1900 period. It is adorned on the side with a woman holding a bouquet of flowers in her arm.

Openwork collar with vegetal decoration.

Triangular stamp of the Royal Dux Bohemia factory n°709 under the base. Note, 2 small gaps barely visible on the flower petals and small cooking fault in the back of the hair. Base diameter 21 cm