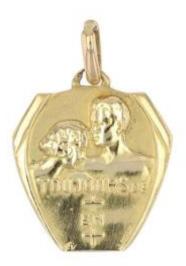

## Description

Medal representing a woman shouldered on a man and contains the inscription "Always from + to +". medal signed J.Holy. The back is smooth. Pendant sold alone without its presentation chain.

Period: 20th century

Main material: yellow gold, 750 thousandths, 18 carats, eagle's head hallmark. Proportions: Height: 2.3 cm, widest width: 1.6 cm, thickness: approximately 1.1 mm. Net weight: about 2.2g. Authentic old jewel - Work of the 20th century.