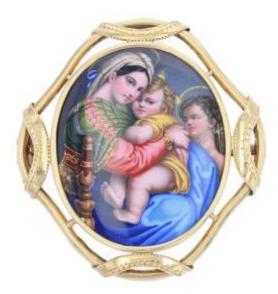

## Description

Oval-shaped brooch decorated with an enamel representing the Virgin Mary carrying a child in her arms, accompanied by Christ. The entourage is a gold thread connected by 4 chiseled ribbons. The hanging system is a pin with safety pump.

Period: 20th century Main material: yellow gold, 750 thousandths, 18 carats, owl hallmark. Proportions: Height: 4.8 cm, width: 4.5 cm, thickness: 4.5 mm approximately. Net weight: about 12.1g. Old jewel - Work from the beginning of the 20th century. Our opinion: An old brooch with a lovely miniature.