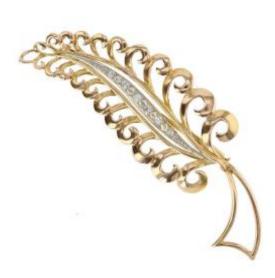

## Gold Leaf And Diamond Brooch

1 300 EUR

Period : 20th century Condition : Très bon état Material : Gold

## Description

Aerial vintage brooch representing a leaf and its stem made of gold thread and flat rolled patterns. The central rib is in white gold set with 8/8 cut diamonds. The attachment system is a pin with safety pump.

Period: 20th century Main material: yellow and white gold, 750 thousandths, 18 carats, eagle's head hallmark. Proportions: Length: 6.5 cm, width: approximately 2 cm, thickness: approximately 2.5 mm. Net weight: about 6.9g. Authentic old jewel - French work from the 1960s. Our opinion: This old gold and diamond brooch is flat and will fit perfectly on any outfit.