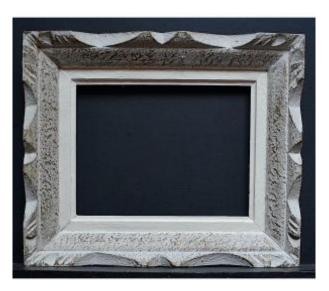

#### Description

Nice old frame, in carved wood, period around 1930 1950. Colour: Golden beige. Condition: Good general condition, normal wear. Dimensions: 1Fformat External dimension of the frame: 30.5 x 25.5 cm. Interior dimension with rebate: 21.5 x 16.5 cm. (see arrowed photo) Dimension of the view: 19.8 x 14.8 cm. Rod width: 6 cm. Frame depth: 3.5 cm.