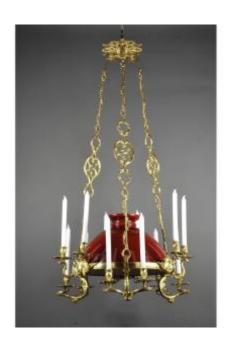

## Large Rocaille Style Chandelier In Gilt Bronze With Red Opaline

790 EUR

Period: 19th century

Condition: Très bon état

Diameter: 75 cm Height: 130 cm

## Description

Imposing gilt and chiseled bronze chandelier with 12 belt lights in ornaments of volutes, shells and acanthus foliage of rockery inspiration.

In the center a large dome lampshade in red opaline with a white interior, the whole is suspended by three rope-like chains, at the top a large openwork pavilion.

Late 19th century work.

Originally fitted with an up-down system.

Very good condition, very beautiful slightly pitted gilding.

Not electrified - possibility of electrification by our workshop