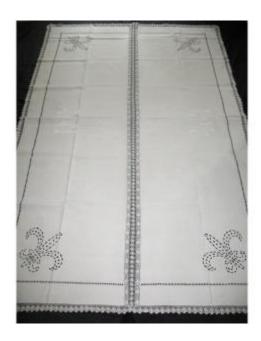

## Large Royalist Tablecloth Decorated With Embroidered Fleur-de-lys, Late 19th Century

480 EUR

Period: 19th century

Condition: Très bon état

Material : Linen Length : 278 cm

Width: 178 cm

## Description

Large royalist tablecloth decorated with embroidered fleur-de-lis and LN initials Late 19th century Very good condition Perfect whiteness Linen thread Louis XIV style In the center on either side large embroidered initials with flowers At the 4 corners large embroidered fleur-de-lis Richelieu The tablecloth is finished by a work of days crisscrossed by a very finely crocheted border Good width Overall condition perfect length: 278 cm width: 178 cm