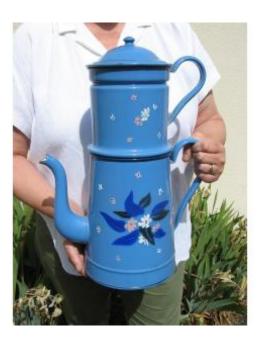

## Large Estaminet Coffee Maker Around 1920/1930.

## Description

Large tavern coffee maker from the north of France "les Flandres". Model in blue enamelled sheet metal with hand-enhanced decor, flowers in relief from the 1920s/30s Art Deco. Height 43 cm, base diameter 18.5 cm. In very good condition, the chips are minimal. Beautiful decorative object for old kitchen. Beautiful shine of the enamel.