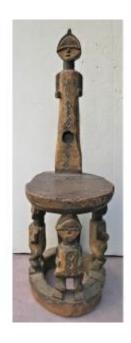

## Description

Very rare royal throne Ambbete of the Fang of Gabon height 71cm, depth 25cm for a width of 23cm seated with shiny patina of use in places supported by three two-tone figurines In the backrest a cavity in front and another behind which must have contained loads magic This throne shows very pronounced wear and tear in places The base, strongly eroded by age, is still solid This type of sulpture is very rare on the market Beautiful collector's item Free shipping worldwide