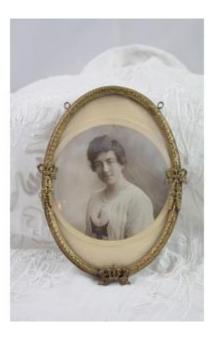

# Oval Frame In Brass And Curved Glass Louis XVI Style

### Description

Oval photo frame to hang in gilded brass decorated with flowered ribbons and Louis XVI style water leaves. Curved glass. Note missing left ribbon. Period early 20th century.