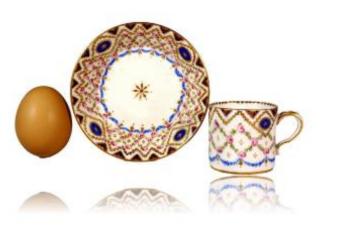

## Description

White background with polychrome decoration of rose garlands surmounted by stripes imitating the point of Hungary with reservations. Gold threads on the edge. Brand(s): In blue with double "L" -Date letter "HH" for 1785 - Deorator's mark above the 2 intertwined "L" Dimension(s): Cup: High. 4.3cm - Length. 6.5 cm - Souc. Diam. 10.4 cm Condition: PERFECT CONDITION Period: 18th century - LOUIS XVI (dated 1785) PAYMENT and TRANSPORT PAYMENTS ACCEPTED via PAYPAL / LYDIA / CB in VAD (distance selling) or by CHECK PARCELS WILL BE POSTED WITHIN 3 DAYS. GROUPED SHIPPING POSSIBLE IN CASE OF PURCHASE OF SEVERAL OBJECTS.