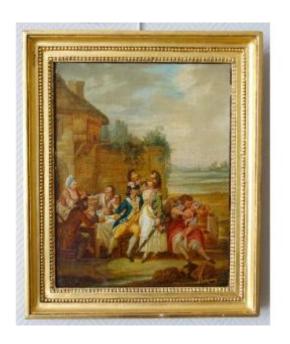

## 18th Century French School, Picturesque Scene At The Inn Circa 1780

### Description

18th centuryFrench school, picturesque scene at the inn set into a gold leaf gilt wood frame, circa 1780, follower of Watteau de Lille.

In good condition.

Frame : 49cm x 40cm Canvas : 41cm x 32cm