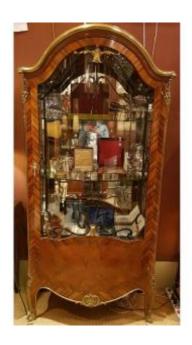

## Domed Showcase In Louis XV Style Marquetry, 20th C.

1 700 EUR

Period: 20th century Condition: En l'état Material: Marquetry

Width: 88 cm
Height: 180 cm
Depth: 40 cm

## Description

Louis XV style showcase in marquetry with a gendarme's hat. The curved facade opens with a glass door decorated with black and gilt wrought iron. Rests on arched feet adorned with falls and bronze hooves. The decoration of the facades is made up of floral marquetry. The interior can have up to 3 glass shelves and has a mirrored bottom. Years 1900 - 1920. Chips to the marquetry in some places (see photos). As is. Dimensions: 180 x 88 cm D: 40 cm