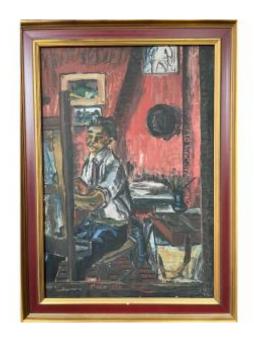

## Katumi Ousuda (xx), My Portrait, 1926 - Japanese School Of Paris

2 200 EUR

Signature: Katumi OUSUDA (XX)

Period: 20th century Condition: Bon état Material: Oil painting Length: 38 (47) cm

Height: 55 (64) cm

## Description

Katumi Ousuda (xx) (Japanese School Of Paris) My portrait, 1926 Oil on canvas 55 x 38 cm 64 x 47 cm with frame

Signed and dated at the bottom center as well as

on the back (titled) and presence of an old label.

Katumi Ousuda was a friend of Eileen Gray and Japanese sculptor Seizo SUGAWARA Dealer