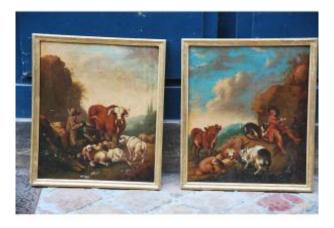

## Pair Of Shepherd Canvases, Italy Circa 1750

## Description

Pair of oils on canvas (original canvas) representing for one a shepherd and his flock resting and for the other canvas a shepherd and his dog pair of canvases around 1750 ITALY, follower of Rosa de Tivoli These canvases are presented in chopsticks in period gilded wood, in their old varnish 48 by 41