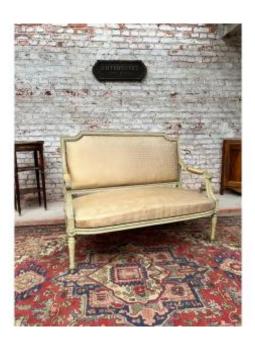

## Bench In Painted Wood With Backrest In The Queen Style Louis XVI XIX Eme Century

## Description

Bench in painted wood with queen backrest in Louis XVI style. It rests on tapered feet with rudent grooves. XIX th century total height 100 cm height of the seat 44 cm depth of the seat 56 cm width at the armrests 129 cm delivery throughout France for 150 euros. other destinations contact us. do not hesitate to contact me for any information.