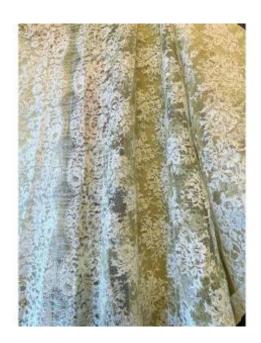

## Footage Of Straw Yellow Caudry Lace For Veiling Circa 1940

800 EUR

Period: 20th century

Condition: Excellent état

 $Length: 420\ cm$ 

Width: 330 cm

## Description

Circa 1940 France Large piece of straw yellow mechanical Caudry lace dating from the 1940s. Very fine embroidered lace on acetate tulle with a pattern of floral bouquets. Perfect for a veil or curtains, never used. Very resistant lace to recompose for a historical decoration. Exceptionally good condition. Dimensions: 420 cm long by 330 cm wide