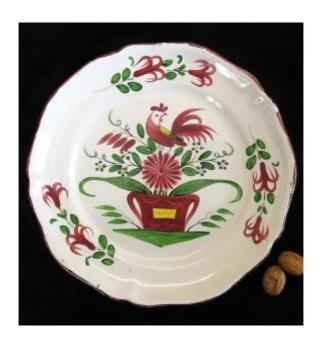

## Round Dish 30 Cm In Earthenware From The East, Floral Basket With Rooster.

## Description

Round dish or large plate, diameter 30 cm, weight 1.080 kg with floral basket decoration surmounted by a rooster, polychrome pink, green, blue, and yellow. Earthenware from the end of the 18th or beginning of the 19th century. In good general condition, with slight enamel defects, wear from use.