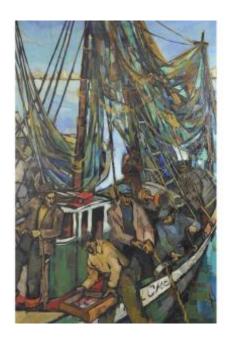

Description

Jori DURAN (born in 1929)

Large oil on canvas signed lower right depicting an animated scene of fishermen returning to port.

Knife technique.

The well-defined style, geometric and fragmented, the bright and harsh colors at the same time, leave no doubt about the artist's strong personality and talent.

This work was exhibited in New York in 1969 during a contemporary art exhibition.

Original frame.

Dealer