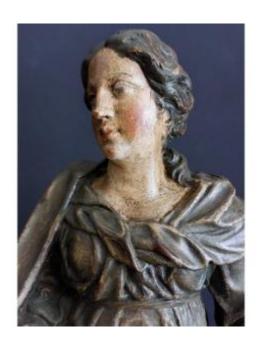

## Description

This large 18th century sculpture represents the Saint and Martyr Catherine of Alexandria who lived at the beginning of the 4th century. Endowed with great beauty and great intelligence, she surpassed the poets and philosophers of her time.

She is represented here with her left hand on the cogwheel, an attribute that recalls her ordeal for having refused to marry the Emperor Maximian (Maxentius).

In her right hand, she could hold either the rest of the sword which evokes her beheading or the stem of the palm, emblem of Christian martyrs. She is dressed in a long dress with marked folds which reveals her very well worked feet and Dealer