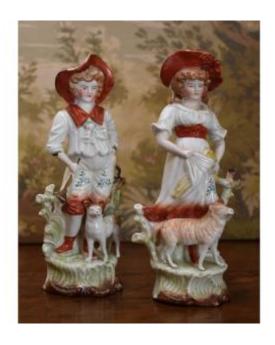

## Pair Of Shepherd And Shepherdess Figurines, German Porcelain Statuettes, Early Twentieth

280 EUR

Period: 20th century

Condition: Très bon état

Material: Porcelain

Width: 11 cm

Height: 23 cm

Depth: 7,5 cm

## Description

Pair of charming porcelain figurines representing a dome of a shepherd and shepherdess, entirely decorated by hand. Each character is accompanied by an animal, a dog for the shepherd and a sheep for the shepherdess. Beautiful manufacture of German porcelain from the beginning of the 20th century, hollow numbering at the back of the terrace. Note small unimportant cooking defects on the inside edge of each terrace. Shipping and protection costs 15 euros in metropolitan France, other destinations contact us. Dimensions: height 23 cm width 11 cm depth 7.5 cm