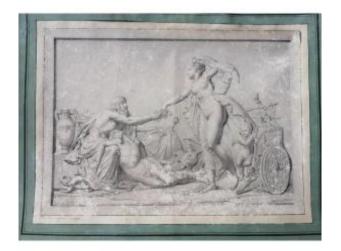

### Description

Large and beautiful Neoclassical drawing around 1800, representing a scene in the antique "Flora", in grisaille. Very good quality of execution.

Inscription "Flora, from the original drawing by Mr Lafitte". Glued on passe-partout in wash on a blue background. Note: wear visible on photos, especially on the bottom of the sheet, as well as some traces of humidity on the master key. Does not affect overall readability. Dimensions: 55 X 43 cm with pass, 45 X 33 cm drawing alone.