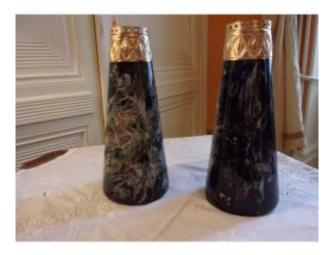

# Pair Of Vases 1930

#### Description

Pretty and rare pair of Art Deco fusing glass vases with a frustoconical shape, brass frame with geometric patterns. Zinc interior Fusing is a glassmaking technique which consists of assembling several colors of glass by superposition and bringing the whole thing to a furnace at its melting point in order to make a homogeneous piece. Perfect condition Early 20th century around 1930 Very decorative objects

#### 230 EUR

Period : 20th century Condition : Très bon état Height : 32.5 cm