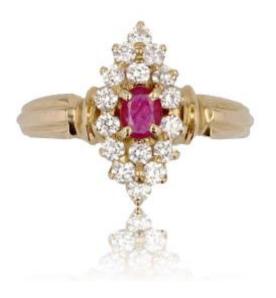

## Marquise Ruby Diamond Ring

1 300 EUR

Period : 20th century Condition : Très bon état Material : Gold

## Description

Second-hand marquise ring set in the center with an oval ruby surrounded by 16 brilliant-cut diamonds set with claws.

Main material: yellow gold, 750 thousandths, 18 carats, eagle's head hallmark. Ruby weight: approximately 0.14 carat, total diamond weight: approximately 0.48 carat. Proportions: Height: 14.6 mm, width: 7 mm, thickness: 4.2 mm, width of the ring at the base: 1.6 mm. Net weight: about 2.4g. Used marquise ruby ring - Excellent condition -Very little worn - Fully inspected and sold with certificate of authenticity.