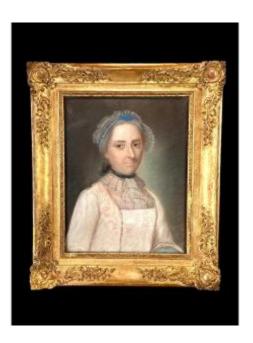

## Pastel Late 18th Century Under Glass / French School / Portrait Of Woman Well Framed

## Description

PASTEL ON CANVAS LATE 18th C. UNDER GLASS / FRENCH SCHOOL / PORTRAIT OF A WOMAN WELL FRAMED IN A 19th C. FRAME IN WOOD AND GOLDEN STUCCO dim: 70 cm x 60 cm for the set 50 cm x 39 cm for the view DELIVERY ONLY PARIS ILE DE FRANCE FOR 35.00 EUROS For other transport, give me your postal code and city