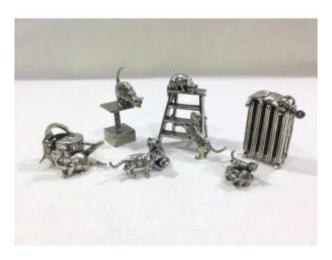

## Description

Set of 6 pewter figures representing cats in various situations.

They are made of pewter and signed Boulay. All in perfect condition.

The subjects are of various sizes, 7.5 centimeters high for the largest (the one with the stepladder), to 2 centimeters high for the smallest (the set of 3 cats).