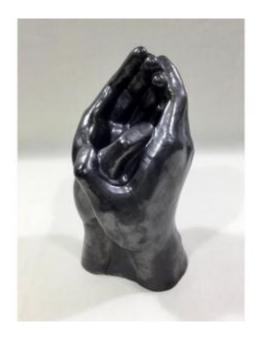

## Vase With Intertwined Hands

## Description

Glazed earthenware vase representing two intertwined hands, they form a hollow in the middle allowing a flower to be slipped into it. Nice work, but no signature or mark.

Very good state.

Work from the middle of the 20th century around 1950/1970.

Dimensions -

Weight: 1.258 kilograms Height: 23.8 centimeters Width: 13 centimeters

Depth of the vase part : 6 centimeters

You can consult our other announcements and also follow our gallery to be informed of new products