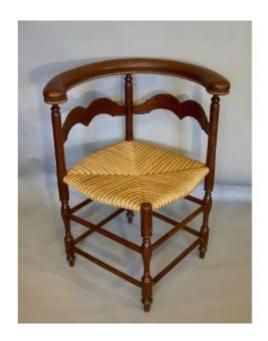

## Description

Rare straw corner armchair, in mulberry wood, Provence 18/19th. The mulch is in two shades of straw, with a pattern: two light strands interspersed with two darker strands. Mulch and wood in perfect condition. The armrest is covered in leather in the same color as the wood. Note that this chair is much more comfortable than traditional straw chairs, due to the height of the armrest. Dimensions: height 77 cm / seat 46 x 46 cm / between the two ends of the armrest 64 cm.