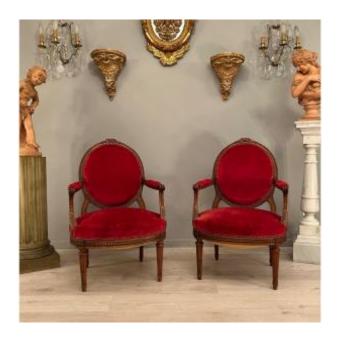

## Description

Pair Of Large Louis XVI Style Armchairs Late
19th Century - Early 20th Century Superb Pair Of
Large Louis XVI Style Armchairs, With
Medallion Backrests. Richly Molded and
Sculpted Armchairs. Upholstered With A Pretty
Red Velvet. They Rest on 4 Tapered and Fluted
Feet. Good Seat, Good Stability. They can be
used daily without worries. Work from the end of
the 19th century - beginning of the 20th century.
Dimensions: Height: 96 cm Width: 64 cm Depth:
59 cm Seat Height: 43 cm In Very Good
Condition. For all information, contact us.