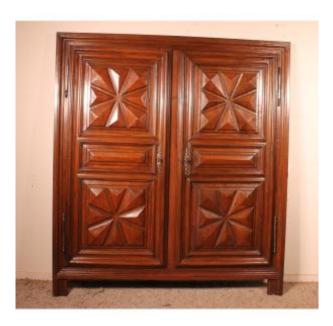

## Closed In Walnut Louis XIII Maltese Cross-17 ° Century

## Description

closed in walnut from the 17th century with diamond tip

Very beautiful front closet which has the Maltese cross on their top and bottom panels which is rare It is in perfect condition and has its two keys that work

Superb patina and very beautiful walnut

Delivery in Belgium, France and internationally. Visible in our showroom located at 41 Rue Henri Wafelaerts, 1060 Brussels, Belgium. More information and photos on request.