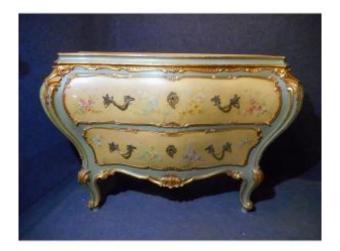

## Curved Chest Of Drawers In Lacquered And Gilded Wood Early Twentieth

2 900 EUR

Period : 20th century Condition : Bon état

## Description

French work, period of the first half of the 20th century. Dresser in lacquered and gilded wood with floral decorations on the whole piece of furniture, very accentuated curved shape piece of furniture. Opening with two large drawers on the front, wooden tray painted imitation marble. Decorative piece of furniture with some wrinkles from time.