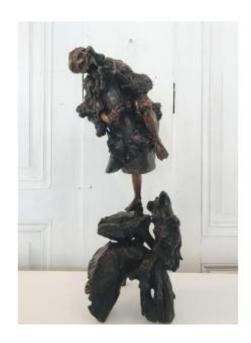

## Sculpture Japan XIXth Century In Root Character Of The Wise

700 EUR

Period: 19th century

Condition: Très bon état

Width: 19 cm Height: 55 cm

## Description

Wooden root sculpture featuring a Japanese sage holding a gourd. Japanese work dating from the 19th century. Technical and sculptural prowess since it is an assembly of different elements reported to each other by an interlocking system. Games of balances and movements of the character standing on one leg, hopping.