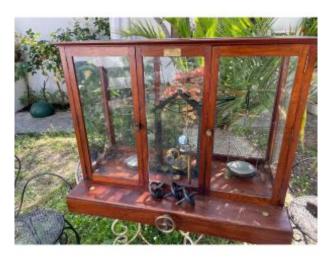

## Pharmacy Scale

## Description

Very nice scale from C.Longue in Paris, in its own juice! Complete. Probably to revise? In very good shape ! Very decorative, mahogany wood, with all its original windows from the 1930s. Notice to collectors and other amateurs of scientific objects or informed pharmacists! Aus dimensions of 60 cm m high by 75 cm long by 38 cm deep. Very nice piece! Do not miss ! Stunning