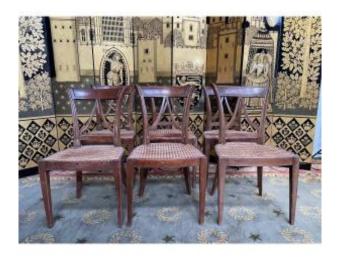

## Suite Of 6 Chairs Directoire Period

## Description

Suite of 6 chairs Directoire period in ash and cane.

1/ varnish to be revised.

2/ caning in very good condition.

3/ stable frames

Complete restoration of the varnish possible by our workshops on estimate