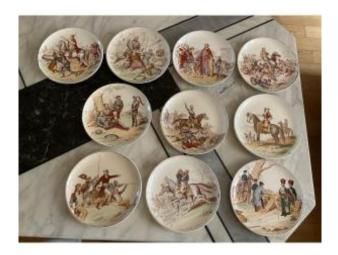

# Series Of Ten Plates In Polychrome Earthenware From Creil-montereau On Our Military Glories.

## Description

- Series of ten plates in polychrome earthenware from Creil-Montereau on our military glories. Signed with the stamp of the Creil-Montereau factory in brown CMinterlaced with the mention our military glories and hollow clovers. Gold borders on the edge of the plates partially erased on some. Signed for some in the decor Lantz.Sc.
- A plate with a chip on the edge, see photo. Period late 19th century around 1884-1900.