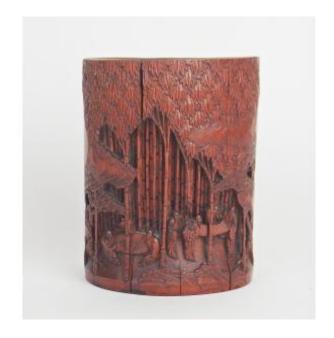

### Description

Carved bamboo bitong depicting the scene of the seven sages in the bamboo forest. China, late 19th century.

Good condition: splits ((visible in the images)
The seven sages of the bamboo forest lived
during the period of the three kingdoms
(220-280), they moved away from political power
and lived in a bamboo forest near the capital of
the kingdom of Wei Luoyang in North China.
They left musical accounts, poems and writings
on Taoism.