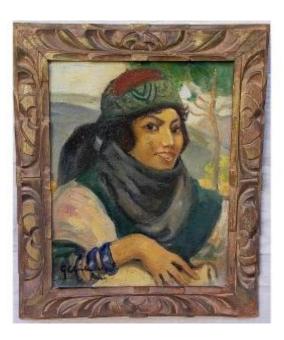

## Georges C Michelet Portrait Of A Woman From Lebanon

## Description

georges c michelet born in 1873 portrait of a young woman from lebanon oil on panel signed lower right and located in lebanon original frame in carved wood delivery 50 euros Georges C. Michelet began his career as a portraitist in the east of France, notably in Nancy, then, in the 1920s, he settled in Syria as an Orientalist painter, leaving landscapes of both Syria and Lebanon as well as portraits of Orientals

## 1 700 EUR

Signature : georges c michelet Period : 20th century Condition : Très bon état Width : 26 cm et 20 cm sans cadre Height : 32 cm et 25 cm sans cadre