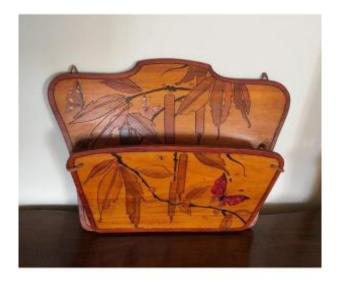

## Art-nouveau Letter Holder

## Description

Beautiful object dating from the 1920s in the Art-Nouveau and Art-Deco transition style, used to store mail. This letter holder decorated with plant motifs and butterflies, pyrographed or painted, hung on the wall. The front part is mounted on hinges and retained by old cords. The back had been covered with a fashion illustration from the same era. We can read a signature at the bottom right: Clunny or Clarry (?) Sending to France by colissimo with insurance 12EUR