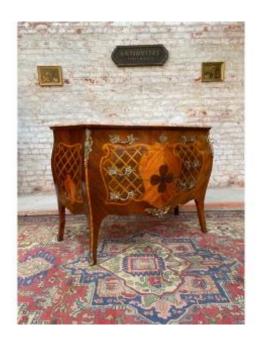

## Chest Of Drawers Stamped In Louis XV Style Marquetry

1 250 EUR

Period : 20th century Condition : Bon état

Material : Marquetry

Width: 125 cm Height: 88,5 cm Depth: 57,5 cm

## Description

Chest of drawers with curved front and sides with inlaid decoration on the front and on the sides of braces and four-leaf clover in Louis XV style frames. It opens with three drawers in three rows. Keyholes, clogs and fixed pull handles with rococo foliage decoration in gilt bronze. Breccia marble top. (formerly restored) stamped on the drawers. height 88.5 cm width 125 cm depth 57.5 cm Delivery throughout France for 125 euros. other destinations contact us. do not hesitate to contact me for any information.