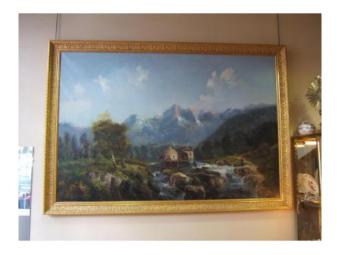

## Description

Signed important oil painting on canvas depicting a landscape Godchaux. Elle in Isère, the old mill, Belledone animated characters. Very good condition, gilt frame in perfect condition. signed pen left: Godchaux 1860-1930 Total Dimensions: 2,15mx1,48m senior executive: 1,95mx1,30m Ideal for decoration.