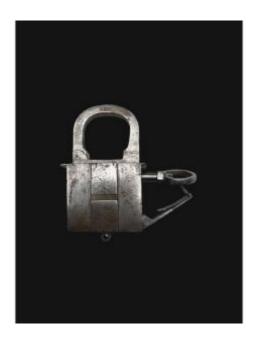

## Padlock With Original Key - 18th/19th Century

1 200 EUR

Period: 18th century Condition: En l'état

Material: Wrought iron

Width: 8cm Height: 13cm Depth: 4,5cm

## Description

Padlock with original key - 18th/19th century

Iron forged, and originally engraved (some remnants of the engraving are still visible). To open, you have to press away a small plate at the bottom right, the cover of the keyhole then springs open.

Forged iron.

Collection LIPS

Published - Locks and Keys Throughout the Ages

- Vincent J.M. Eras - page 97 - ill. 164

Key: 11,7cm

Padlock: 13cm x 8cm x 4,5cm

Beard: 5,9cm x 2,6cm

Dealer