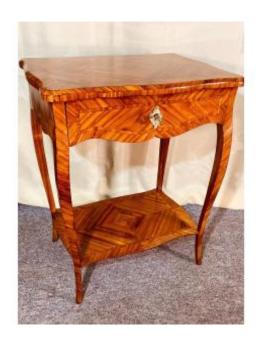

# Worker Table In Marquetry, Epoque Nineteenth Century

## Description

Nineteenth Century Marquetry Worker Table. It is in Rosewood Veneer surrounded by a Marquetry Net. It opens on the front with a drawer which reveals a locker and a mirror inside the open tray. It stands on slightly arched Feet, connected by a Spacer in Rosewood Marquetry as a reminder of the Tray. It measures 56 cm in length, 42 cm in depth and 71 cm in height. It can be used as a living room table, at the end of a sofa. It is in very good condition.